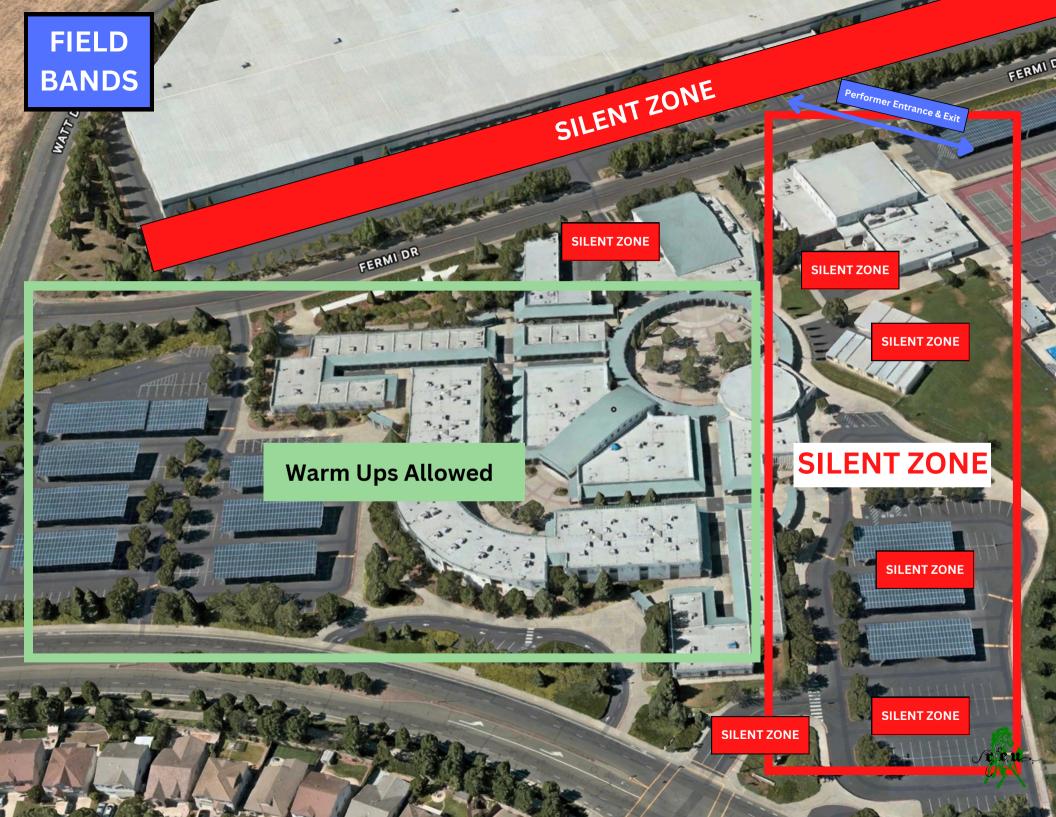

ALL SCHOOLS MUST TAKE GOLD HILL ROAD EXIT OFF OF I-680.

DO NOT EXIT AT RED TOP ROAD FROM I-80.

## If traveling on I-80 West

Exit 40 Benicia/San Jose > I-680-S > Exit at Gold Hill Rd. > Right on Gold Hill Rd. > Right on Lopes Rd. > Left on Fermi Dr. > Look for parking attendants

If traveling on I-80 East
Go past Red Top Road exit > Exit
40 Benicia/Martinez to I-680-S >
Exit at Gold Hill Rd. > Right on
Gold Hill Rd. > Right on Lopes Rd.
> Left on Fermi Dr. > Look for
parking attendants

## From I-680-N:

Exit at Gold Hill Rd > Left on Gold Hill Rd. > Right on Lopes Rd > Left on Fermi Dr. > Look for parking attendants

## **SPECTATOR DIRECTIONS**





## PARADE ROUTE