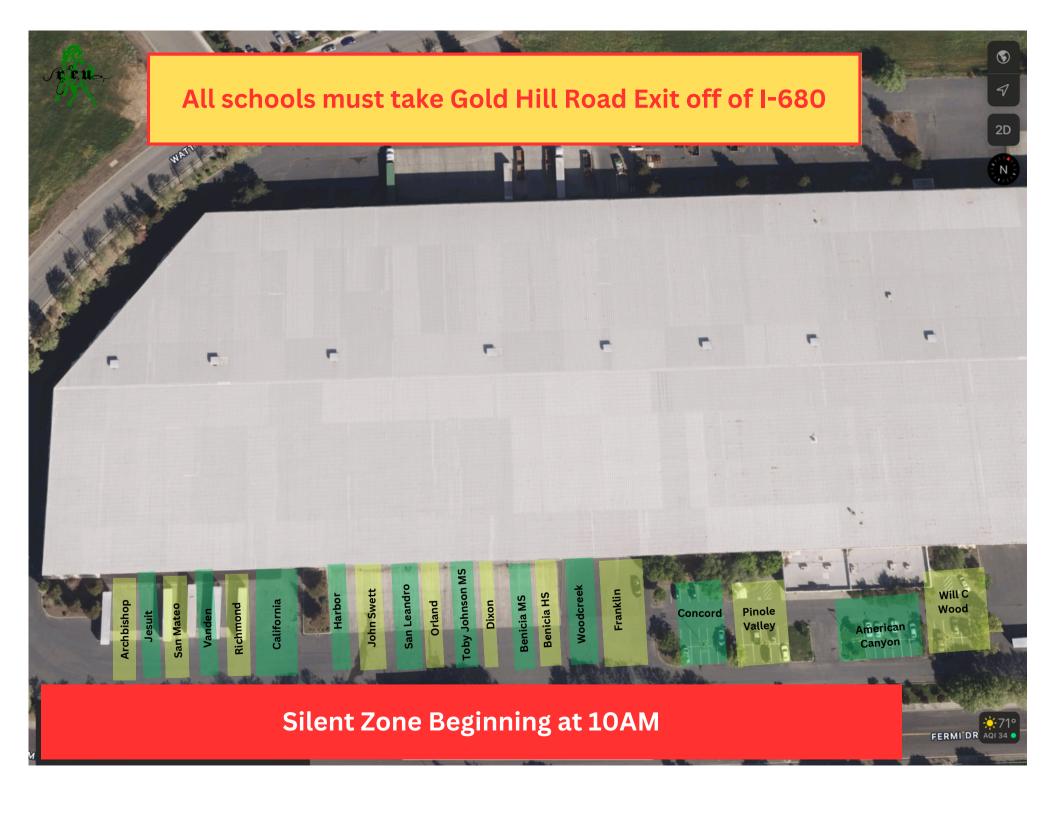

ALL SCHOOLS MUST TAKE GOLD HILL ROAD EXIT OFF OF I-680.

DO NOT EXIT AT RED TOP ROAD FROM I-80.