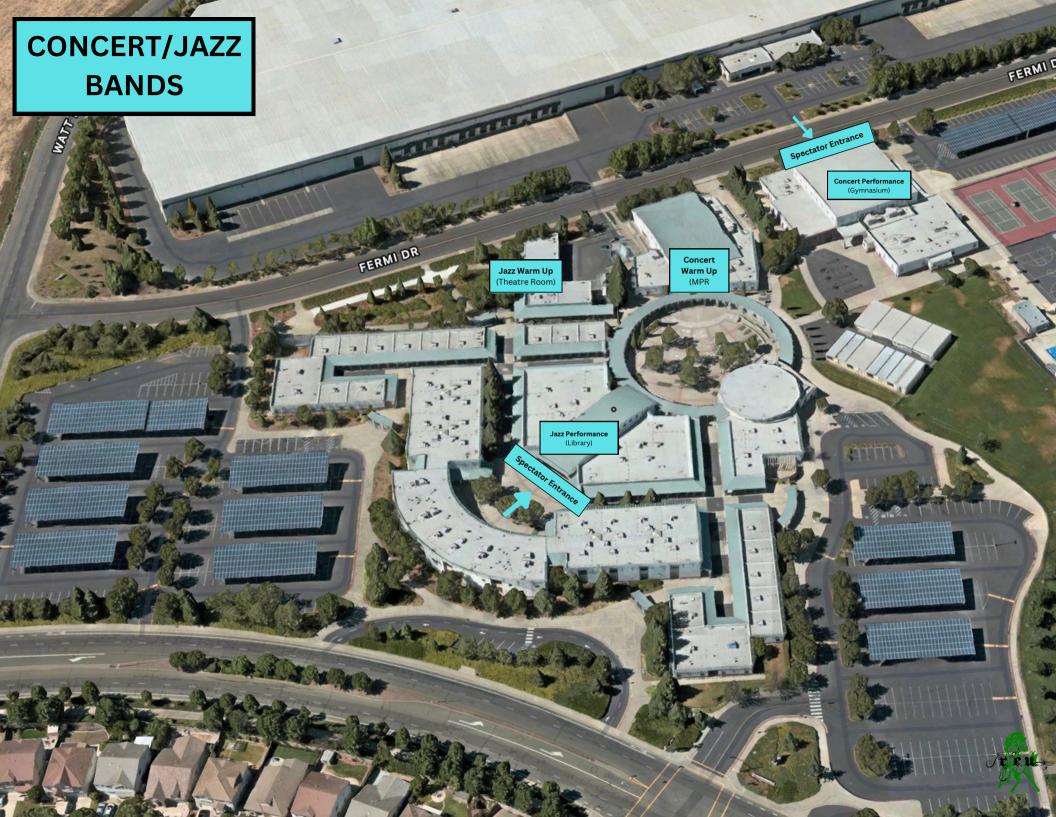

ALL SCHOOLS MUST TAKE GOLD HILL ROAD EXIT OFF OF I-680.

DO NOT EXIT AT RED TOP ROAD FROM I-80.

## If traveling on I-80 West

Exit 40 Benicia/San Jose > I-680-S > Exit at Gold Hill Rd. > Right on Gold Hill Rd. > Right on Lopes Rd. > Left on Fermi Dr. > Look for parking attendants

If traveling on I-80 East
Go past Red Top Road exit > Exit
40 Benicia/Martinez to I-680-S >
Exit at Gold Hill Rd. > Right on
Gold Hill Rd. > Right on Lopes Rd.
> Left on Fermi Dr. > Look for
parking attendants

## From I-680-N:

Exit at Gold Hill Rd > Left on Gold Hill Rd. > Right on Lopes Rd > Left on Fermi Dr. > Look for parking attendants

## **SPECTATOR DIRECTIONS**





## PARADE ROUTE