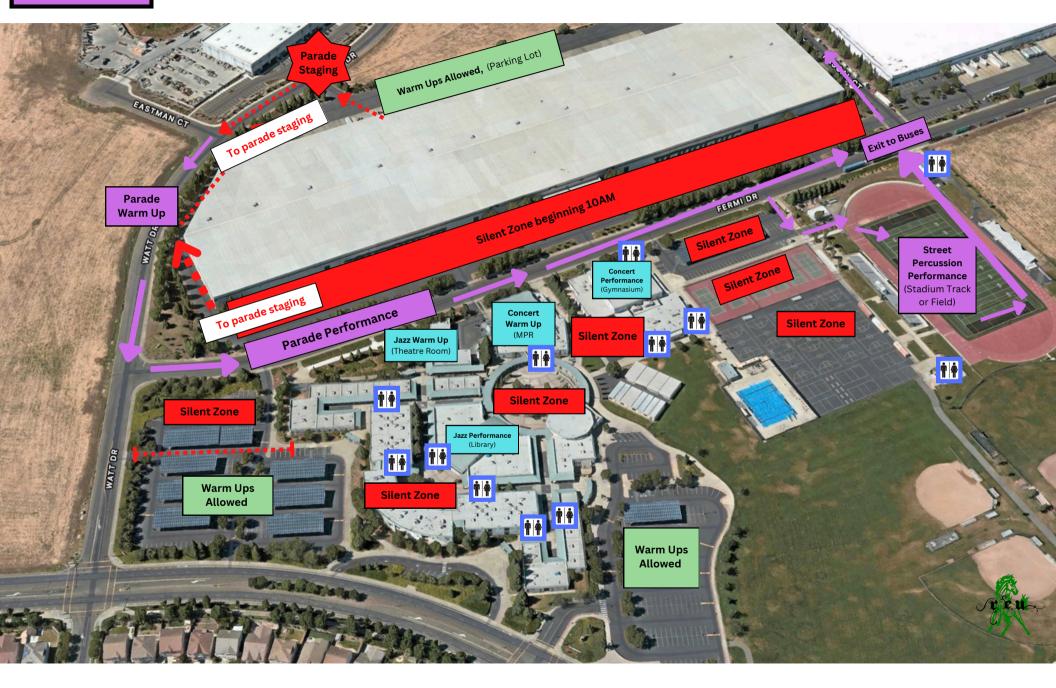

ALL SCHOOLS MUST TAKE GOLD HILL ROAD EXIT OFF OF I-680.

DO NOT EXIT AT RED TOP ROAD FROM I-80.

## If traveling on I-80 West

Exit 40 Benicia/San Jose > I-680-S > Exit at Gold Hill Rd. > Right on Gold Hill Rd. > Right on Lopes Rd. > Left on Fermi Dr. > Look for parking attendants

If traveling on I-80 East
Go past Red Top Road exit > Exit
40 Benicia/Martinez to I-680-S >
Exit at Gold Hill Rd. > Right on
Gold Hill Rd. > Right on Lopes Rd.
> Left on Fermi Dr. > Look for
parking attendants

## From I-680-N:

Exit at Gold Hill Rd > Left on Gold Hill Rd. > Right on Lopes Rd > Left on Fermi Dr. > Look for parking attendants