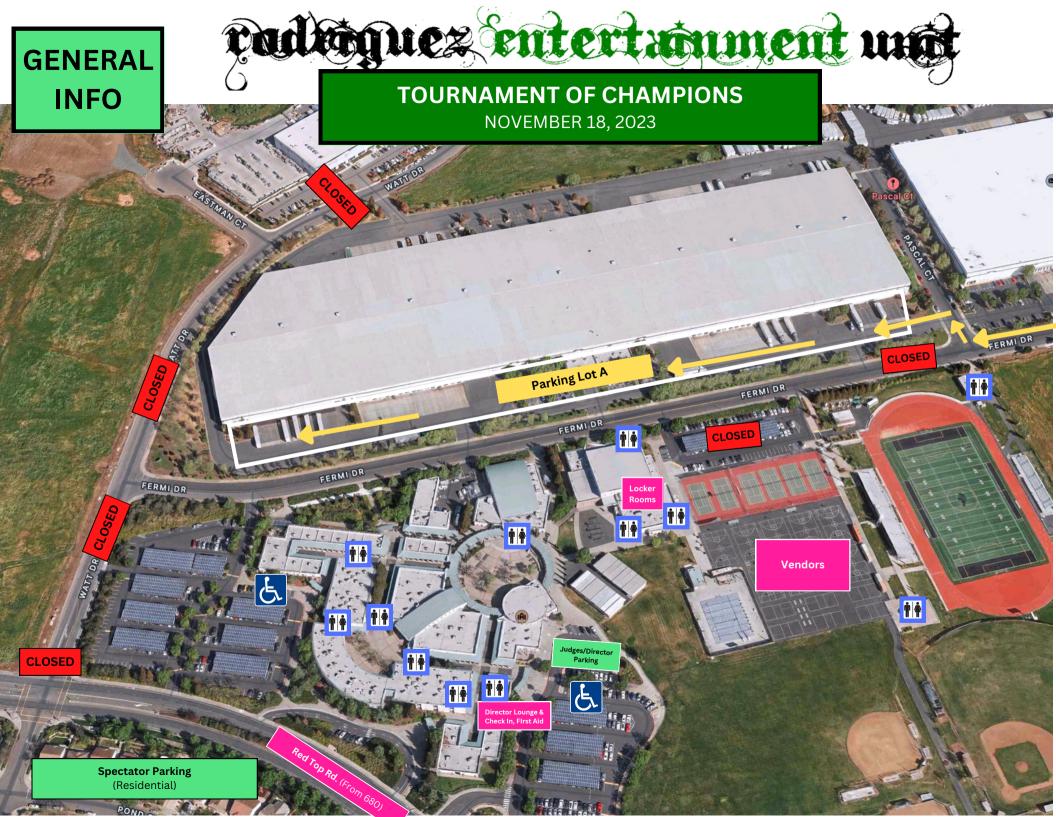

ALL SCHOOLS MUST TAKE GOLD HILL ROAD EXIT OFF OF I-680.

DO NOT EXIT AT RED TOP ROAD FROM I-80.

## If traveling on I-80 West

Exit 40 Benicia/San Jose > I-680-S > Exit at Gold Hill Rd. > Right on Gold Hill Rd. > Right on Lopes Rd. > Left on Fermi Dr. > Look for parking attendants

If traveling on I-80 East
Go past Red Top Road exit > Exit
40 Benicia/Martinez to I-680-S >
Exit at Gold Hill Rd. > Right on
Gold Hill Rd. > Right on Lopes Rd.
> Left on Fermi Dr. > Look for
parking attendants

## From I-680-N:

Exit at Gold Hill Rd > Left on Gold Hill Rd. > Right on Lopes Rd > Left on Fermi Dr. > Look for parking attendants

## **SPECTATOR DIRECTIONS**





## PARADE ROUTE