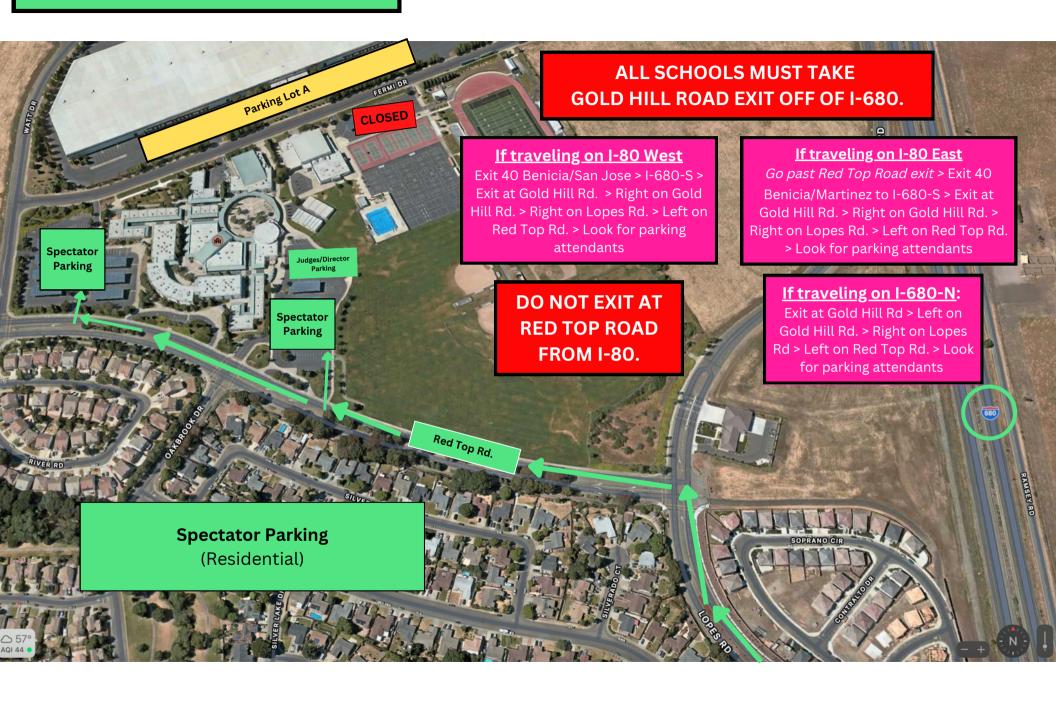

ALL SCHOOLS MUST TAKE GOLD HILL ROAD EXIT OFF OF I-680.

DO NOT EXIT AT RED TOP ROAD FROM I-80.

## If traveling on I-80 West

Exit 40 Benicia/San Jose > I-680-S > Exit at Gold Hill Rd. > Right on Gold Hill Rd. > Right on Lopes Rd. > Left on Fermi Dr. > Look for parking attendants

If traveling on I-80 East
Go past Red Top Road exit > Exit
40 Benicia/Martinez to I-680-S >
Exit at Gold Hill Rd. > Right on
Gold Hill Rd. > Right on Lopes Rd.
> Left on Fermi Dr. > Look for
parking attendants

## From I-680-N:

Exit at Gold Hill Rd > Left on Gold Hill Rd. > Right on Lopes Rd > Left on Fermi Dr. > Look for parking attendants