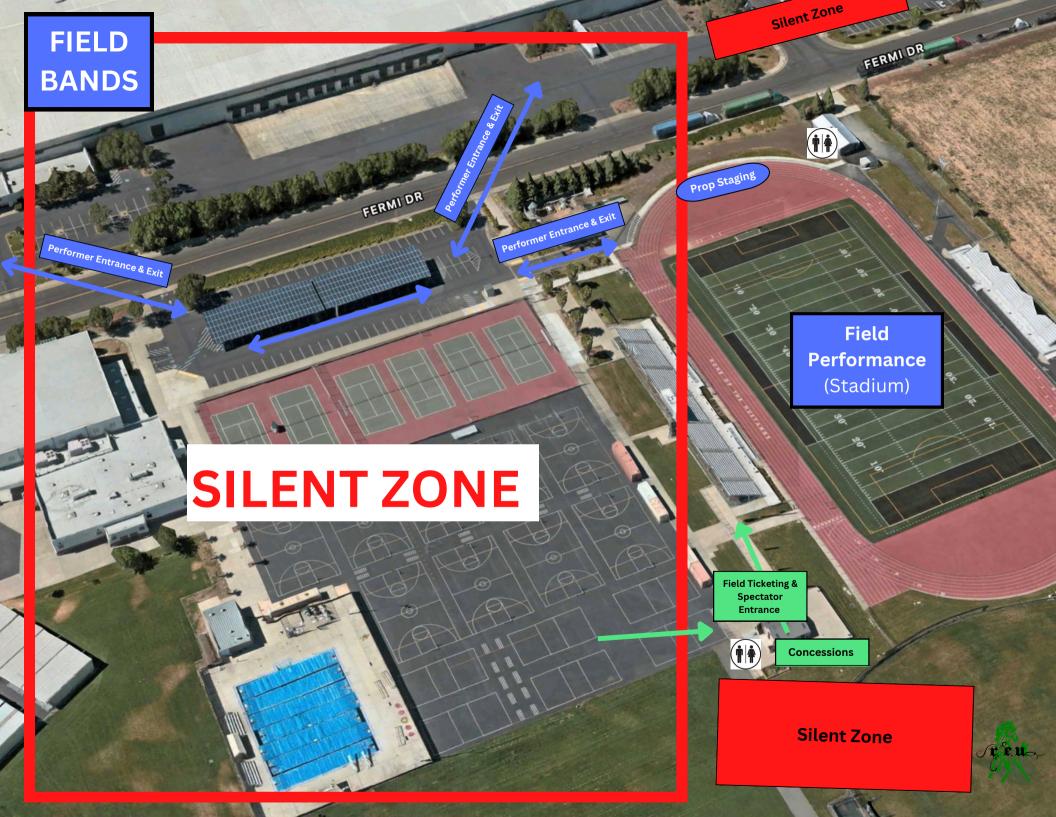

ALL SCHOOLS MUST TAKE GOLD HILL ROAD EXIT OFF OF I-680.

DO NOT EXIT AT RED TOP ROAD FROM I-80.

## If traveling on I-80 West

Exit 40 Benicia/San Jose > I-680-S > Exit at Gold Hill Rd. > Right on Gold Hill Rd. > Right on Lopes Rd. > Left on Fermi Dr. > Look for parking attendants

If traveling on I-80 East
Go past Red Top Road exit > Exit
40 Benicia/Martinez to I-680-S >
Exit at Gold Hill Rd. > Right on
Gold Hill Rd. > Right on Lopes Rd.
> Left on Fermi Dr. > Look for
parking attendants

## From I-680-N:

Exit at Gold Hill Rd > Left on Gold Hill Rd. > Right on Lopes Rd > Left on Fermi Dr. > Look for parking attendants

## **SPECTATOR DIRECTIONS**





## PARADE ROUTE