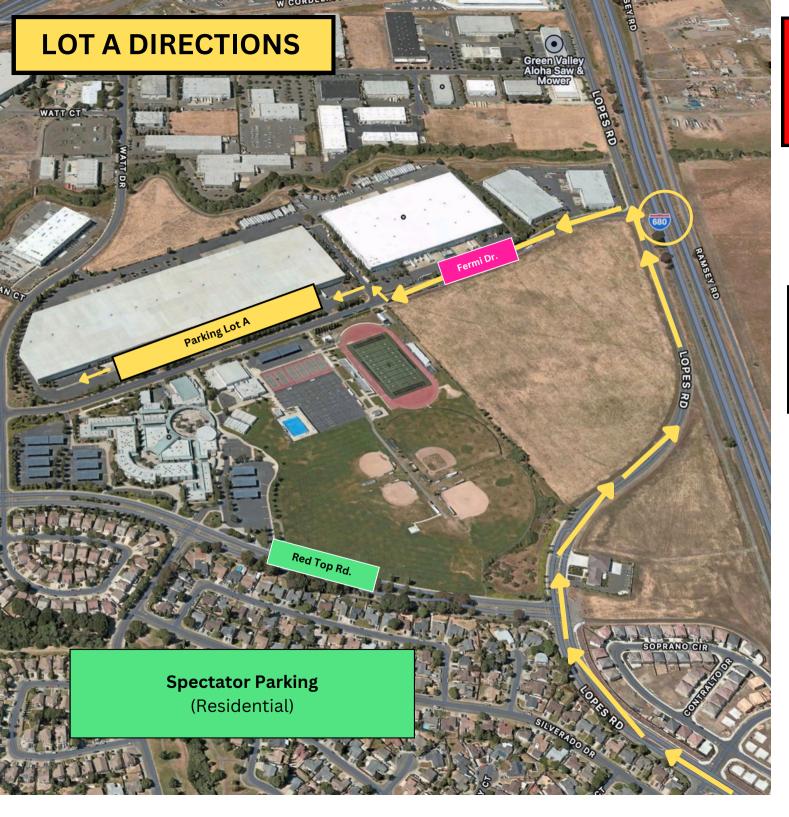

ALL SCHOOLS MUST TAKE GOLD HILL ROAD EXIT OFF OF I-680.

DO NOT EXIT AT RED TOP ROAD FROM I-80.

## If traveling on I-80 West

Exit 40 Benicia/San Jose > I-680-S > Exit at Gold Hill Rd. > Right on Gold Hill Rd. > Right on Lopes Rd. > Left on Fermi Dr. > Look for parking attendants

If traveling on I-80 East
Go past Red Top Road exit > Exit
40 Benicia/Martinez to I-680-S >
Exit at Gold Hill Rd. > Right on
Gold Hill Rd. > Right on Lopes Rd.
> Left on Fermi Dr. > Look for
parking attendants

## From I-680-N:

Exit at Gold Hill Rd > Left on Gold Hill Rd. > Right on Lopes Rd > Left on Fermi Dr. > Look for parking attendants

## **SPECTATOR DIRECTIONS**





## PARADE ROUTE