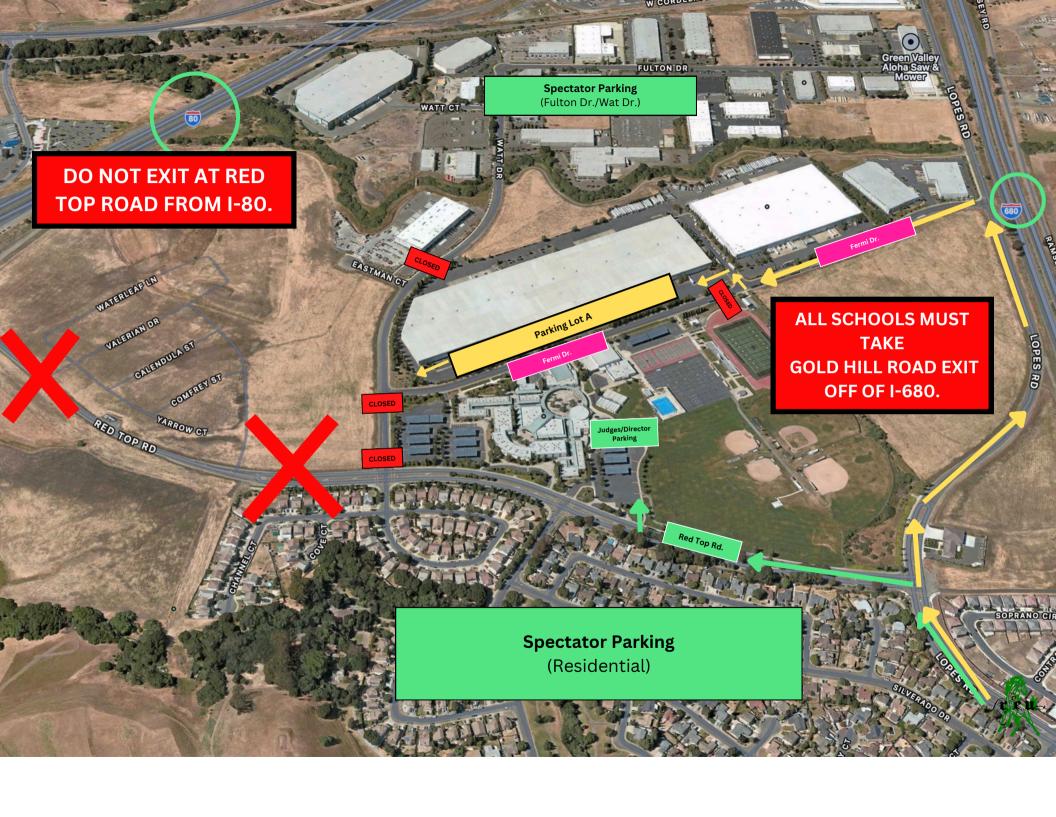

ALL SCHOOLS MUST TAKE GOLD HILL ROAD EXIT OFF OF I-680.

DO NOT EXIT AT RED TOP ROAD FROM I-80.