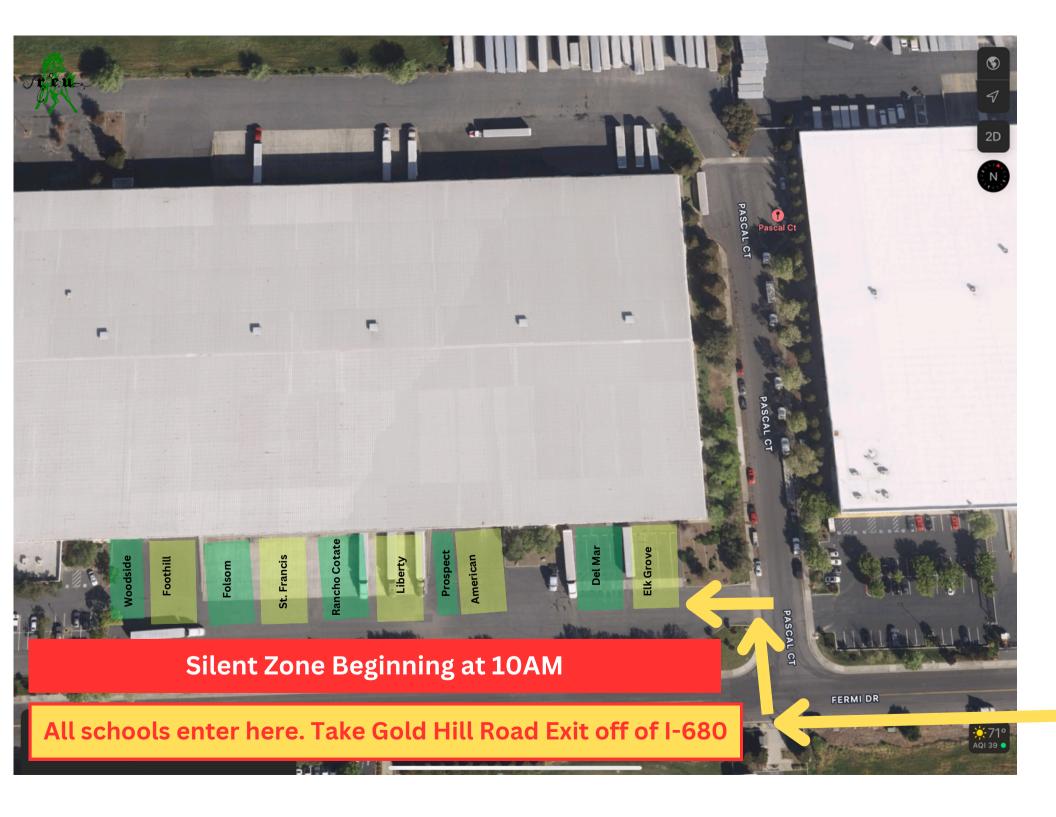

ALL SCHOOLS MUST TAKE GOLD HILL ROAD EXIT OFF OF I-680.

DO NOT EXIT AT RED TOP ROAD FROM I-80.